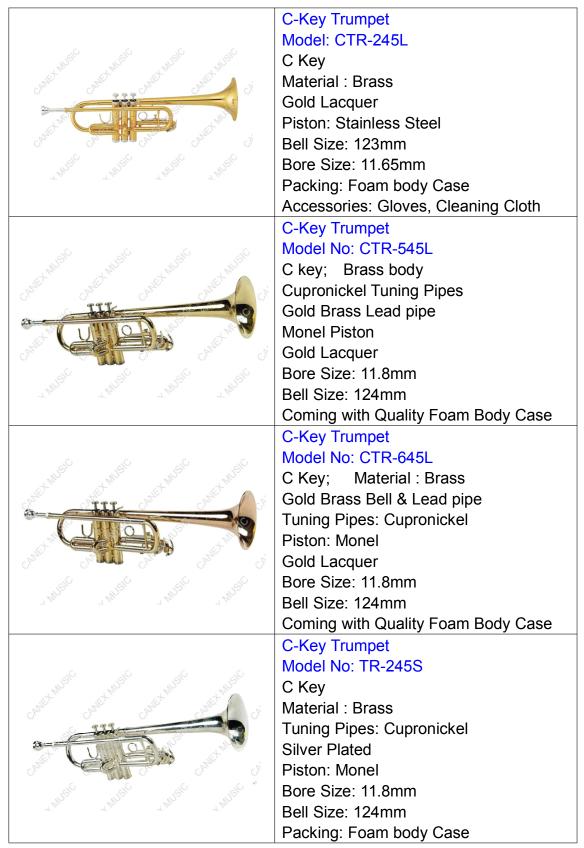

| Wooden Leather Case      |

# C-KEY TRUMPET



# EB/D TRUMPET



EB/D Trumpet Model No: TR-100HL D/Eb Key Brass body Cupronickel Tuning Pipes Gold Brass Bell Bore Size: 11.6mm Bell Size: 120 mm Monel Piston Coming with Quality Foam Body Case

## HAND HAMMERED TRUMPET

|                         | Hand Hammered Trumpet                   |
|-------------------------|-----------------------------------------|
|                         | Model: TR-800AL                         |
| 0. 0. 0. 0.             | Bb Key                                  |
| MUSIC MUSIC MUSIC MUSIC | Hand Hammered Bell                      |
| S See                   | Hand Engraving Flower on Bell           |
|                         | Gold Lacquer; Gold Plated Caps          |
|                         | Real Mother of Pearl Key Cover          |
|