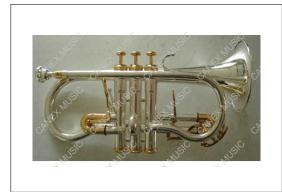

## SLIDE TRUMPET

|                                 | Model: STR-800L     |
|---------------------------------|---------------------|
| at much at much at much at much | Bb Key              |
|                                 | Brass Body          |
| and and a start and a start     | Gold Lacquer        |
| Ben 1                           | Bore Size: 11.5mm   |
| 4° 4° 4°                        | Bell: 120.5mm       |
| THUL THUL THUL THUL             | Wooden Leather Case |