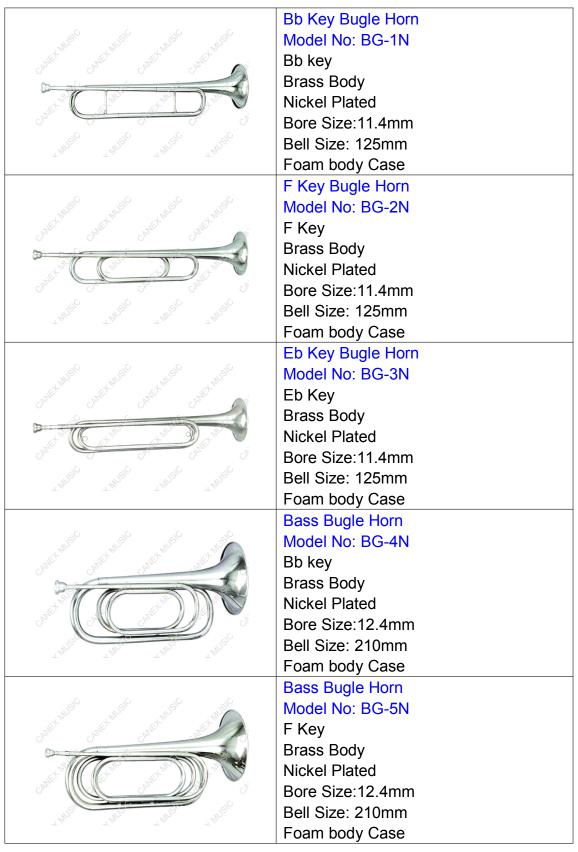

ANEXMUSIC.COM

| Flugelhorn<br>Model No: FL-265S<br>Bb Key<br>Brass body<br>Silver Plated<br>With Trigger<br>Bore Size: 11.2mm<br>Bell Size: 154mm<br>Piston: Monel                                         |
|--------------------------------------------------------------------------------------------------------------------------------------------------------------------------------------------|
| Quality Foam Body Case For FreeFlugelhornModel No: FL-100LC KeyBrass bodyGold LacquerRotary Valve ModelBore Size: 13.0mmBell Size: 207mmPiston: CupronickelQuality Foam Body Case For Free |
| Flugelhorn<br>Model No: FL-200L<br>Bb Key;<br>Brass body;<br>Gold Lacquer<br>Rotary Valve Model<br>Bore Size: 11.5mm<br>Bell Size: 135mm<br>Piston: Brass<br>Wooden Case                   |



# **BUGLE HORN**



|                                                                 | Bugle Horn<br>Model No: BG-6N<br>Eb Key<br>Brass Body<br>Nickel Plated<br>Bore Size:12.4mm<br>Bell Size: 210mm |
|-----------------------------------------------------------------|----------------------------------------------------------------------------------------------------------------|
| T <sub>BL</sub> T <sub>BL</sub> T <sub>BL</sub> T <sub>BL</sub> | Foam body Case                                                                                                 |
| of music of music of music                                      | Spanish Horn<br>Model No: TR-700L                                                                              |
| H- BE                                                           | Bb key