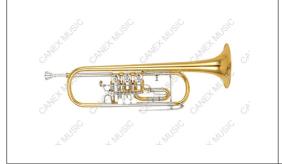

# **BB TRUMPET**

| BB Trumpet<br>Model No: TR-235L<br>Bb Key<br>Material : Brass<br>Gold Lacquer<br>Piston: Stainless Steel<br>Bell Size: 123mm<br>Bore Size: 11.65mm<br>Packing: Foam body Case<br>Accessories: Gloves, Cleaning Cloth |
|----------------------------------------------------------------------------------------------------------------------------------------------------------------------------------------------------------------------|
| BB Trumpet<br>Model No: TR-535L<br>Bb key; Brass body<br>Cupronickel Tuning Pipes<br>Gold Brass Lead Pipe<br>Monel Piston<br>Bore Size: 11.8mm; Bell Size: 124mm<br>Coming with Quality Foam body Case               |
| BB Trumpet<br>Model No: TR-635L<br>Bb Key<br>Material : Brass<br>Bell: Gold Brass<br>Tuning Pipes: Cupronickel<br>Piston: Monel<br>Gold Lacquer<br>Bore Size: 11.8mm; Bell Size: 124mm<br>Packing: Foam body Case    |
| BB Trumpet<br>Model No: TR-235S<br>Bb Key<br>Material : Brass<br>Tuning Pipes: Cupronickel<br>Silver Plated<br>Piston: Monel<br>Bore Size: 11.8mm; Bell Size: 124mm<br>Packing: Foam body Case                       |